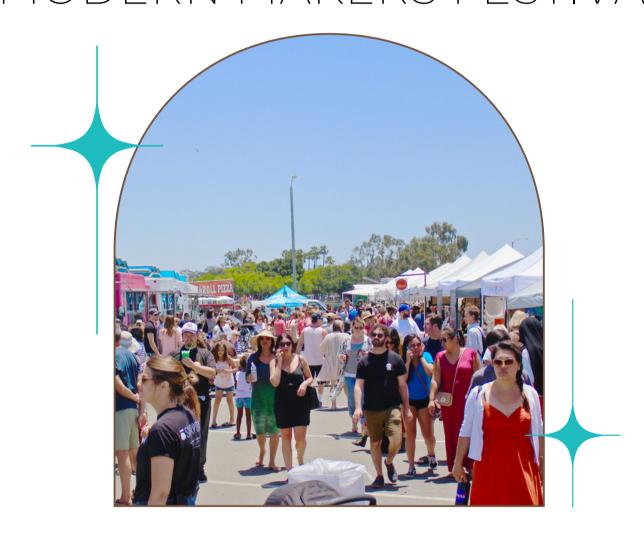

### PATCHWORK SHOW MODERN MAKERS FESTIVAL

PATCHWORK SHOW IS DEAR HANDMADE LIFE'S MAKERS
FESTIVAL SHOWCASING LOCAL EMERGING ARTISTS,
CRAFTERS AND DESIGNERS ALONGSIDE DIY CRAFT
WORKSHOPS AND MORE!

#### **SHOW STATS**

- 2,000-8,000 guests during a six-hour show
- 75-250 vendors per show
- Established in 2008
- Multiple bi-annual Northern and Southern California locations